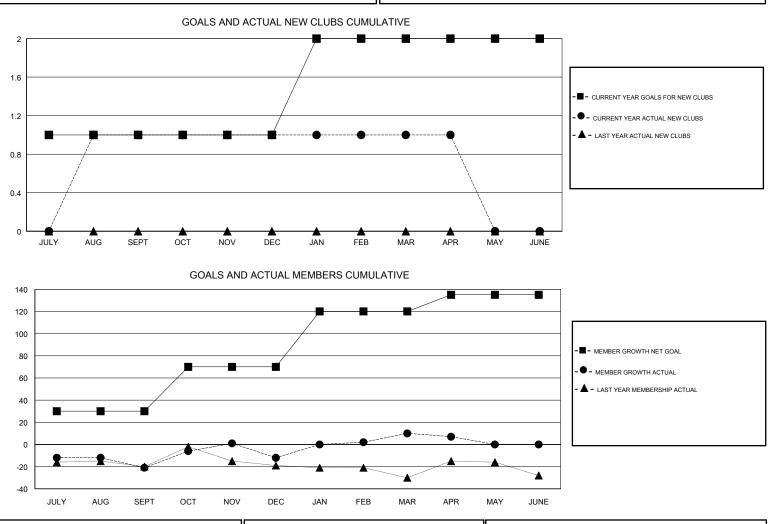

## LOCATION NOVA SCOTIA

GMT CA

|               | Club          | S           |               | Members<br>RESULTS FOR 2018-2019 |                           |                         |                                                    |  |
|---------------|---------------|-------------|---------------|----------------------------------|---------------------------|-------------------------|----------------------------------------------------|--|
|               | RESULTS FOR   | R 2018-2019 |               |                                  |                           |                         |                                                    |  |
| QUARTER       | NEW CLUB GOAL | NEW CLUBS   | DROPPED CLUBS | QUARTER                          | MEMBER GROWTH NET<br>GOAL | MEMBER GROWTH<br>ACTUAL | DROPPED<br>MEMBERS ACTUAL<br>(including transfers) |  |
| JULY/AUG/SEPT | 1             | 1           | 0             | JULY/AUG/SEPT                    | 30                        | 60                      | 72                                                 |  |
| OCT/NOV/DEC   | 0             | 0           | 0             | OCT/NOV/DEC                      | 40                        | 61                      | 47                                                 |  |
| JAN/FEB/MAR   | 1             | 0           | 0             | JAN/FEB/MAR                      | 50                        | 70                      | 44                                                 |  |
| APR/MAY/JUNE  | 0             | 0           | 0             | APR/MAY/JUNE                     | 15                        | 16                      | 17                                                 |  |